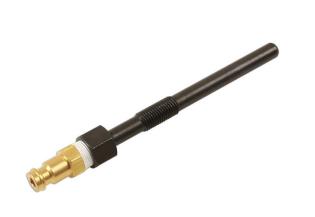

## **Diesel Compression Test Adaptor - M8 x 1.0 x 115mm**

An individual diesel compression test adaptor (dummy glow plug) for use with Laser compression and cylinder leakage kits (Part Nos. 2596, 4510 and 5140). Also suitable for use with many other common compression test kits, increasing the range of applications available.

## **Additional Information**

- Applications include: Citroën, Ford, Peugeot, Mini, Suzuki and Volvo 1.4 and 1.6L diesel engines.
- · Engine applications include: 1.4 DV4 and 1.6 DV6 Ford/Peugeot engines
- Glow plug applications include: NGK YE04 and YE12.
- Thread size: M8 x 1mm, 115mm total length, thread to seal 50mm.
- Use with Part No. 4510 diesel compression test kit and Part No. 5140 cylinder leakage tester.