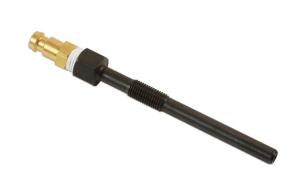

## **Diesel Compression Test Adaptor - M8 x 1.0 x 115mm**

An individual diesel compression test adaptor (dummy glow plug) for use with Laser compression and cylinder leakage kits (Part Nos. 2596, 4510 and 5140). Also suitable for use with many other common compression test kits, increasing the range of applications available.

## **Additional Information**

- Applications include: Citroën, Ford, Peugeot, Mini, Suzuki and Volvo 1.4 and 1.6L diesel engines.
- · Engine applications include: 1.4 DV4 and 1.6 DV6 Ford/Peugeot engines
- Glow plug applications include: NGK YE04 and YE12.
- Thread size: M8 x 1mm, 115mm total length, thread to seal 50mm.
- Use with Part No. 4510 diesel compression test kit and Part No. 5140 cylinder leakage tester.